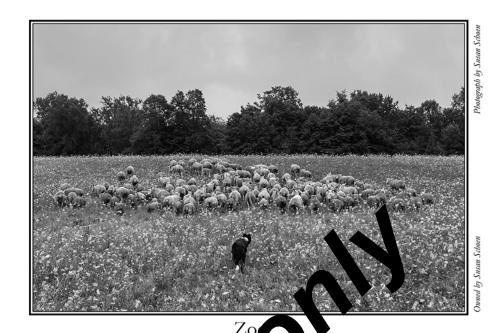

#### Training

Border Collies are used to herd all types of livestock and poultry. The Border Collie is instinctively a "header". Its instinct tells the dog to gather and hold livestock, "heading off" any animal that attempts to leave the group. Most well bred Border Collies will demonstrate this instinctive desire to work anywhere from eight weeks to one year of age.

The dog trainer works with this natural tendency of the dog, encouraging it to gather stock into a group and keep them together while fetching them to the trainer. This is the point at which the dog's natural ability to "balance" on sheep is revealed. The dog instinctively positions itself in such a way that the stock move in a straight line to the handler. This is also when the dog is taught the commands for stopping (down), moving toward the stock (walk up), slowing down (steady or take time), moving clockwise around the stock (go bye or come bye) and counterclockwise (away to me) and finally stop working (that'll do). When these lessons have been learned the youngster is taught to drive the stock away from the handler instead of fetching them. The distance between the dog and handler is continually increased until the dog can work out of sight of its handler who may be a half mile or more away.