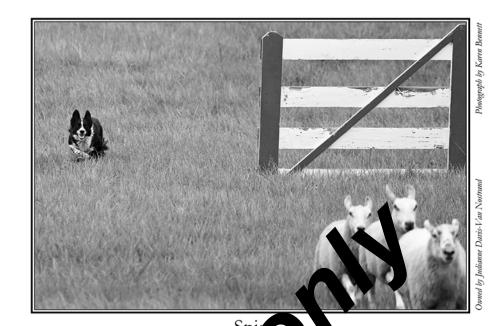

#### Training

Border Collies are used to herd all types of livestock and poultry. The Border Collie is instinctively a "header". Its instinct tells the dog to gather and hold livestock, "heading off" any animal that attempts to leave the group. Most well bred Border Collies will demonstrate this instinctive desire to work anywhere from eight weeks to one year of age.

The dog trainer works with this natural tendency of the dog, encouraging it to gather stock into a group and keep them together while fetching them to the trainer. This is the point at which the dog's natural ability to "balance" on sheep is revealed. The dog instinctively positions itself in such a way that the stock move in a straight line to the handler. This is also when the dog is taught the commands for stopping (down), moving toward the stock (walk up), slowing down (steady or take time), moving clockwise around the stock (go bye or come bye) and counterclockwise (away to me) and finally stop working (that'll do). When these lessons have been learned the youngster is taught to drive the stock away from the handler instead of fetching them. The distance between the dog and handler is continually increased until the dog can work out of sight of its handler who may be a half mile or more away.