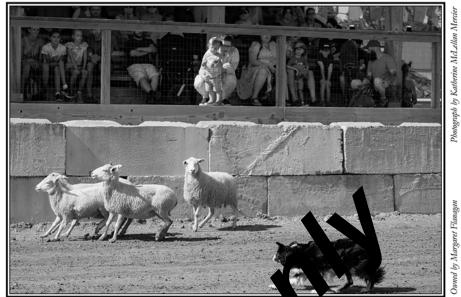

#### Training

Border Collies are used to herd all types of livestock and poultry. The Border Collie is instinctively a "header". Its instinct tells the dog to gather and hold livestock, "heading off" any animal that attempts to leave the group. Most well bred Border Collies will demonstrate this instinctive desire to work anywhere from eight weeks to one year of age.

The dog trainer works with this natural tendency of the dog, encouraging it to gather stock into a group and keep them together while fetching them to the trainer. This is the point at which the dog's natural ability to "balance" on sheep is revealed. The dog instinctively positions itself in such a way that the stock move in a straight line to the handler. This is also when the dog is taught the commands for stopping (down), moving toward the stock (walk up), slowing down (steady or take time), moving clockwise around the stock (go bye or come bye) and counterclockwise (away to me) and finally stop working (that'll do). When these lessons have been learned the youngster is taught to drive the stock away from the handler instead of fetching them. The distance between the dog and handler is continually increased until the dog can work out of sight of its handler who may be a half mile or more away.